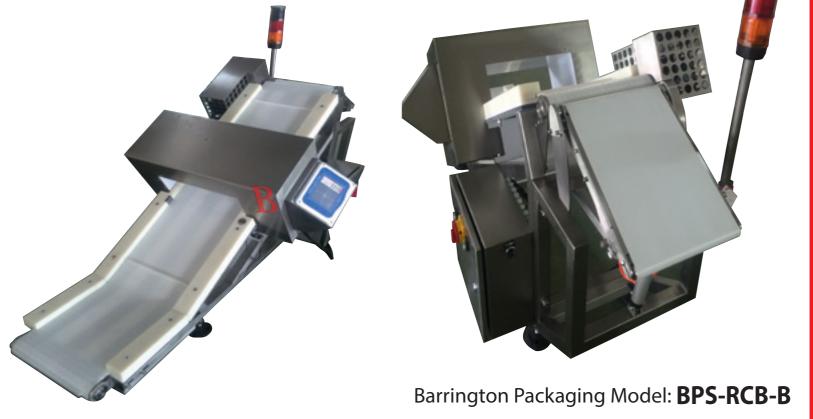

## **Metal Detector with Incline Conveyor**

## ALL STAINLESS STEEL DURABLE CONSTRUCTION PROVIDING LONG LIFE AND EASY CLEANING.

| <b>TECHNICAL SPECIFICATIONS</b> |                 |
|---------------------------------|-----------------|
| Width                           | Customizable    |
| Height                          | Customizable    |
| Speed                           | Customizable    |
| Power                           | US Standard 110 |

5.7 inch touch screen **Tunnel size:** W300\*H175mm (Model Shown) **Passing through area:** W250\*H138mm (Model Shown)

Machine sensitivity is FEq0.8mm, Susq1.8mm

**Belt:** Polyurethane belt with belt width 250mm, adjustable speed from 10-45m/min

**Output mode:** Sound and light alarm, with T-pusher and collecting bin.