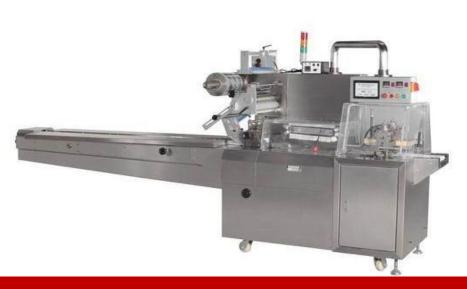

## **BPS 600W HFFS Flow Wrapper**

With Reciprocating Jaw

The Barrington Two-Year Warranty covers all parts, all labor, and three preventative maintenance service calls per year.

## **FEATURES**

## TECHNICAL SPECIFICATIONS

- Reciprocating jaw for firmer, tighter seal.
- •Dual frequency conversion control, allows bag to be set and cut in one step, saving film.
- HMI panel for ease in setting parameters.
- •Self-diagnosis feature with error message display.
- •Top Chain Conveyer for package compression and better bag appearance.
- High sensitivity photocell with digital input of cutting and sealing position for extra accuracy.
- Separate PID temperature control, allowing use of a wide range of packaging materials.
- Positioning stop feature so film will not stick to jaws when machine stops.
- Simple drive system for easy maintenance and reliability.
- Software controlled for easy adjustment and upgrading.