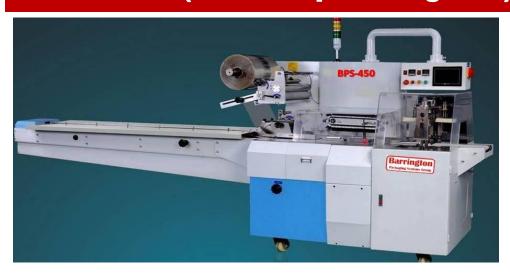

# **BPS 450W HFFS Flow Wrapper**

(with Reciprocating Jaw)

The Barrington Two-Year Warranty covers all parts, all labor, and three preventative maintenance service calls per year.

#### Reciprocating jaw for firmer, tighter end seal.

- Dual frequency conversion control, allows bag to be set and cut in one step, saving film.
- HMI panel for ease in setting parameters.
- •Self-diagnosis feature with error message display.
- Top Chain Conveyer for package compression and better bag appearance.
- High sensitivity photocell with digital input of cutting and sealing position for extra accuracy.
- Separate PID temperature control, allowing use of a wide range of packaging materials.
- Positioning stop feature so film will not stick to jaws when machine stops.
- Simple drive system for easy maintenance and reliability.
- Software controlled for easy adjustment and upgrading.