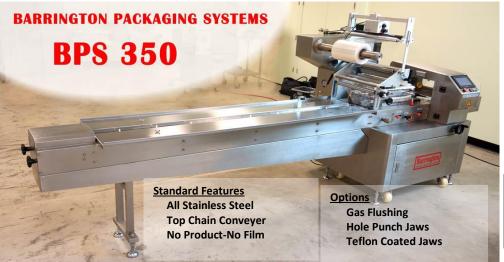

# BPS 350 HFFS Flow Wrappers BPS-350M and BPS-350S Servo

The Barrington Warranty covers all parts and labor for a full two-year period.

#### **FEATURES**