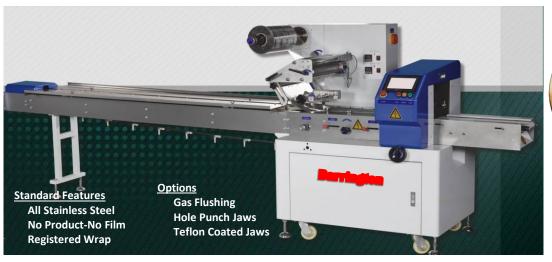

#### **FEATURES**

### **TECHNICAL SPECIFICATIONS**

- Dual frequency conversion control, allows bag to be set and cut in one step, saving film.
- HMI panel for ease in setting parameters.
- •Self-diagnosis feature with error message display.
- High sensitivity photocell with digital input of cutting and sealing position for extra accuracy.
- Separate PID temperature control, allowing use of a wide range of packaging materials.
- Positioning stop feature so film will not stick to jaws when machine stops.
- Simple drive system for easy maintenance and reliability.
- Software controlled for easy adjustment and upgrading.